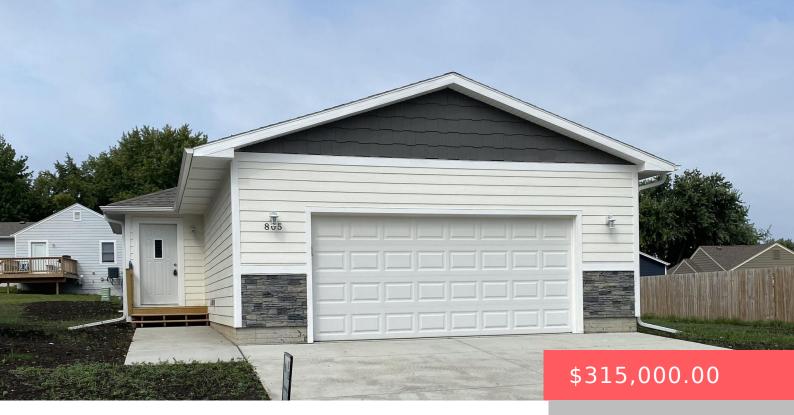

#### **805 S EDWARD CIR**

https://harr-lemme.com

LOT 26 BLOCK 1 GRANDVIEW PARK ADDN TO CITY OF SIOUX FALLS

- 3 hads
- 1 bath
- Ranch, Single Family
- None, RESIDENTIAL
- Active. Active-New
- 1123 sq ft

## **Basics**

Category: None, RESIDENTIAL Type: Ranch, Single Family

Status: Active, Active-New Bedrooms: 3 beds

Bathrooms: 1 bath

Floor level: 1123

Area: 1123 sq ft

Lot size: 7152 sq ft

Year built: 2023

# **Building Details**

Floor covering: Carpet, Vinyl Basement: Full

**Exterior material:** Hard Board **Roof:** Shingle Composition

Parking: Attached