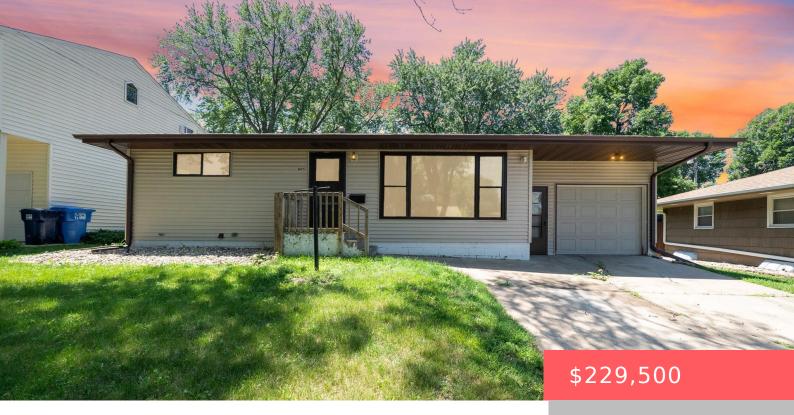

## SIOUX FALLS, SD, 57103

https://harr-lemme.com

LOT 7 BLOCK 2 GRANDVIEW PARK ADDN TO CITY OF SIOUX FALLS

- 3 hads
- 2 baths
- Ranch, Single Family
- None, RESIDENTIAL
- Active
- 1490 sq ft

#### **Basics**

Category: None, RESIDENTIAL

**Status:** Active

Bathrooms: 2 baths

Floor level: 830

Lot size: 6974 sq ft

Type: Ranch, Single Family

Bedrooms: 3 beds

**Total rooms:** 8

**Area: 1490** sq ft

Year built: 1960