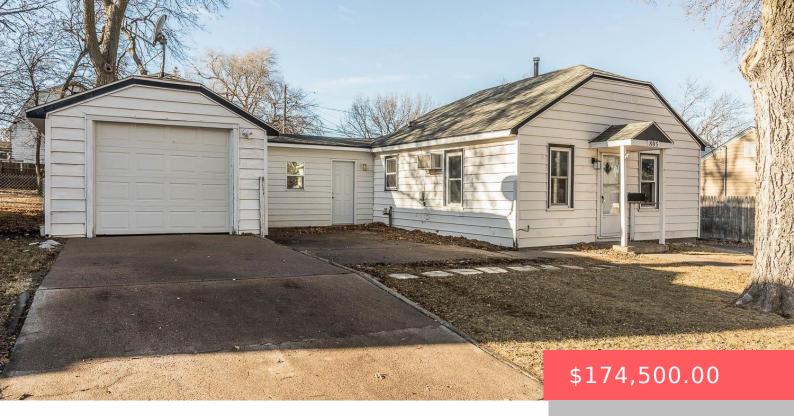

#### **805 S 10TH AVE**

https://harr-lemme.com

The east two-thirds of South 22 feet of lot 2 & East 2/3 of Lot 3 in Block 7 of Rowland's Addition

- 1 had
- 1 bath
- Ranch, Single Family
- None, RESIDENTIAL
- Active, Active-New
- 706 sq f

#### **Basics**

Category: None, RESIDENTIAL Type: Ranch, Single Family

**Status:** Active, Active-New **Bedrooms: 1** bed

Bathrooms: 1 bath

Floor level: 706

Total rooms: 5

Area: 706 sq ft

**Lot size: 5762** sq ft **Year built:** 1947

## **Building Details**

Floor covering: Carpet, Laminate Basement: Crawl Space

Exterior material: Vinyl Roof: Shingle Composition

Parking: Attached