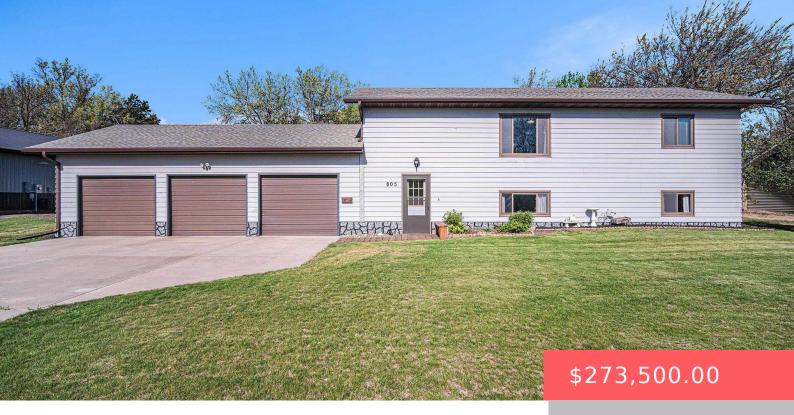

#### **805 COLLEGE AVE N**

https://harr-lemme.com

LOT 7 BLK 1 SMART & SEMINARY 2ND ADDITION

- 3 hads
- 2 baths
- Single Family, Split Foyer
- None, RESIDENTIAL
- Active. Active-New
- 2352 sq ft

#### **Basics**

Category: None, RESIDENTIAL Type: Single Family, Split Foyer

**Status:** Active, Active-New **Bedrooms: 3** beds

Bathrooms: 2 baths

Total rooms: 10

Floor level: 1232

Area: 2352 sq ft

**Lot size: 50280** sq ft **Year built: 1993** 

# **Building Details**

Floor covering: Carpet, Laminate, Vinyl Basement: Full

Exterior material: Vinyl Roof: Shingle Wood

Parking: Attached