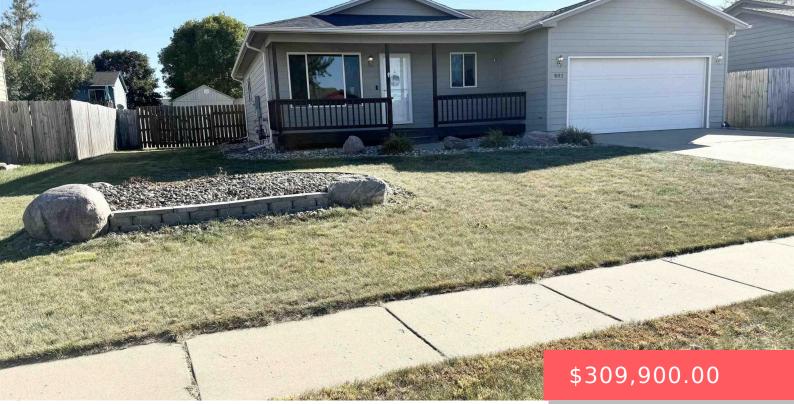

#### **805 CHOKECHERRY ST**

https://harr-lemme.com

Hsbg - Green Meadows Add - Lot 5 - Blk 11

- . . . .
- 2 haths
- Ranch, Single Family
- None, RESIDENTIAL
- Active, Active-New
- 1584 sq ft

#### Basics

Category: None, RESIDENTIAL Status: Active, Active-New Bathrooms: 2 baths Floor level: 864 Lot size: 8189 sq ft Type: Ranch, Single Family Bedrooms: 3 beds Total rooms: 8 Area: 1584 sq ft Year built: 2005

## **Building Details**

Floor covering: Carpet, Tile, Vinyl Exterior material: Hard Board Parking: Attached Basement: Full Roof: Shingle Composition