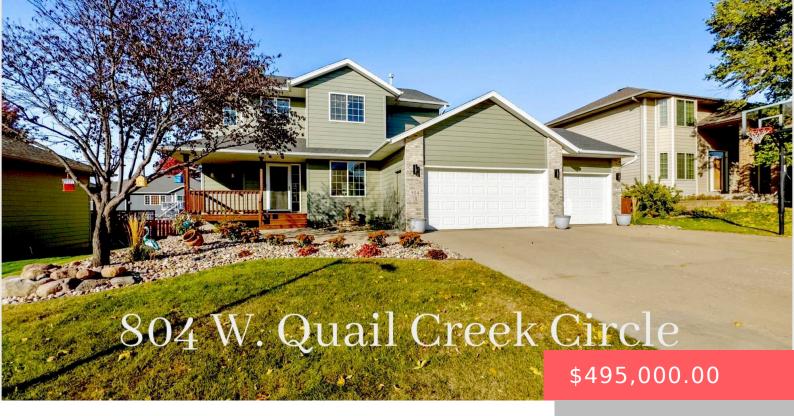

#### **804 W QUAIL CREEK CIR**

https://harr-lemme.com

SF-Twin Eagle Estates Add Lot 19-Block 4

- 4 heds
- 4 baths
- Single Family, Two Story
- None, RESIDENTIAL
- Active, Active Contingent Misc, Active-New
- 2673 sq ft