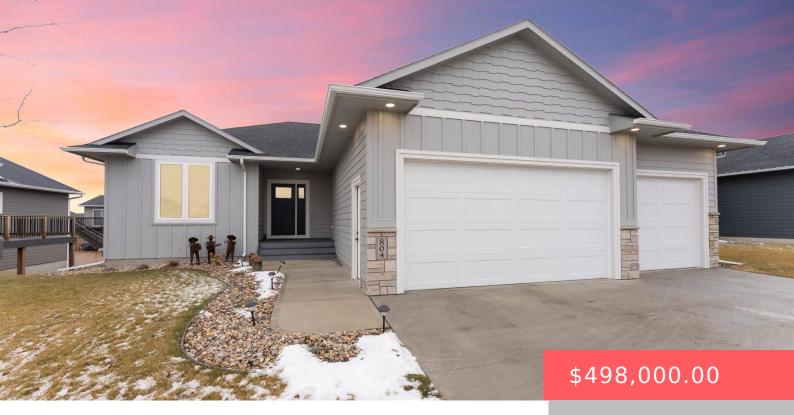

### **804 OPAL LN**

https://harr-lemme.com

Lot 26 Block 5 Western Meadows Addn

- 1 hads
- 3 baths
- Ranch, Single Family
- None, RESIDENTIAL
- Active. Active-New
- 2546 sa ft

#### **Basics**

Category: None, RESIDENTIAL Type: Ranch, Single Family

**Status:** Active, Active-New **Bedrooms: 4** beds

Bathrooms: 3 baths Total rooms: 9

**Floor level:** 1308 **Area: 2546** sq ft

Lot size: 8093 sq ft Year built: 2022

## **Building Details**

Floor covering: Carpet, Laminate, Tile Basement: Full

**Exterior material:** Hard Board, Part Brick **Roof:** Shingle Composition

Parking: Attached