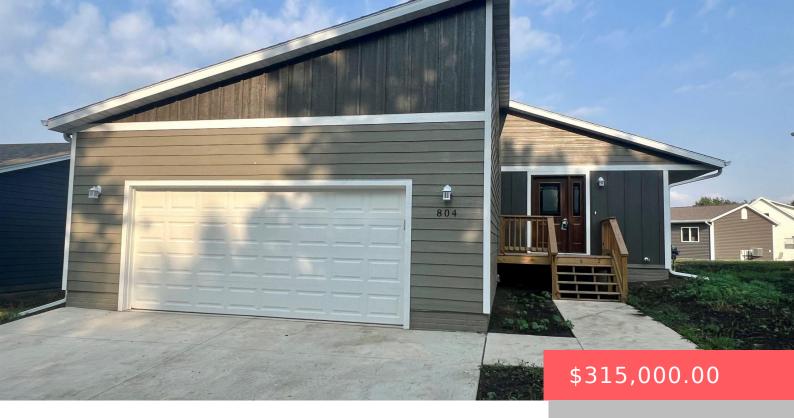

#### **804 S SNEVE AVE**

https://harr-lemme.com

LOT 37 BLOCK 1 GRANDVIEW PARK ADDN TO CITY OF SIOUX FALLS

- 3 heds
- 2 haths
- Ranch, Single Family
- None, RESIDENTIAL
- Active. Active-New
- 1173 sq ft

## **Basics**

Category: None, RESIDENTIAL Type: Ranch, Single Family

**Status:** Active, Active-New **Bedrooms: 3** beds

Bathrooms: 2 baths Total rooms: 7

**Floor level:** 1173 Area: 1173 sq ft

**Lot size: 5962** sq ft **Year built:** 2023

## **Building Details**

Floor covering: Carpet, Vinyl Basement: Full

**Exterior material:** Hard Board **Roof:** Shingle Composition

Parking: Attached