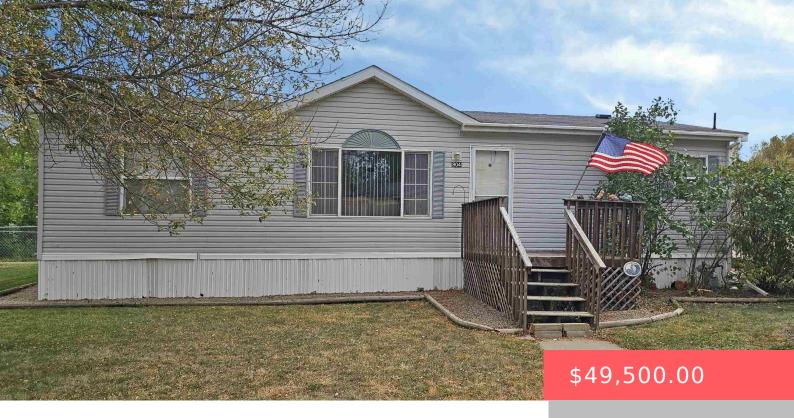

#### **804 N MALLORD PL**

https://harr-lemme.com

DIST:90 CITY/MUNI/TWP:SIOUX FALLS CITY IN MAPLETON T 1998 FRIENDSHIP--28 X 44 SERIAL NO. MY9819244AB

- 3 heds
- 2 baths
- Manufactured Home, Ranch
- None, RESIDENTIAL
- Active, Active-New
- 1232 sq ft

#### **Basics**

Category: None, RESIDENTIAL Type: Manufactured Home, Ranch

Status: Active, Active-New Bedrooms: 3 beds

Bathrooms: 2 baths Total rooms: 6

Floor level: 1232 Area: 1232 sq ft

**Lot size: 1232** sq ft **Year built:** 1998

# **Building Details**

Floor covering: Carpet, Vinyl Basement: None

**Exterior material:** Metal **Roof:** Shingle Composition