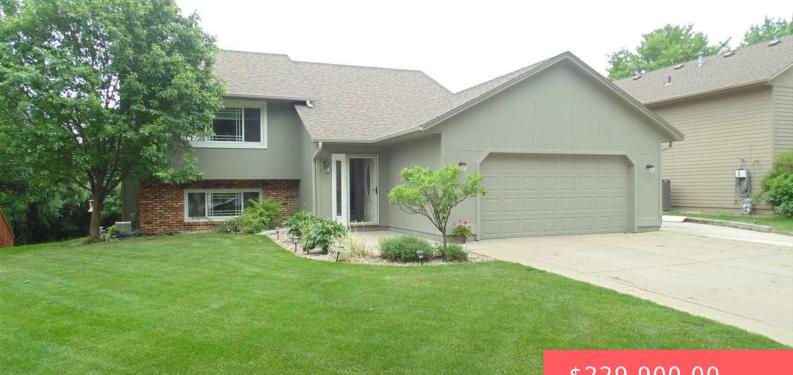

#### **804 N COLUMBIA DR**

https://harr-lemme.com

#### RICHMOND ESTATES ADDN TO CITY OF SIOUX FALLS 68 X 110

- \$229,900.00
- 4 beds
- 2 baths
- Single Family, Split Foyer
- None, RESIDENTIAL
- Solo
- 1930 sq ft

#### Basics

Category: None, RESIDENTIAL Status: Sold Bathrooms: 2 baths Floor level: 1180 Lot size: 7480 sq ft Type: Single Family, Split Foyer Bedrooms: 4 beds Total rooms: 8 Area: 1930 sq ft Year built: 1984

# **Building Details**

Floor covering: Carpet, Laminate Roof: Shingle Composition

Exterior material: Wood
Parking: Attached