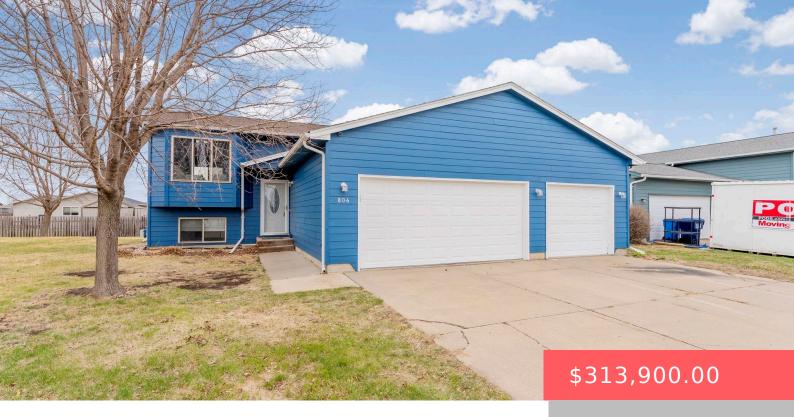

#### 804 LOIS LN

https://harr-lemme.com

LOT 9 -BLK 11 HSBG - GREEN MEADOWS ADD

- 3 beds
- 2 baths
- Single Family, Split Foyer
- None, RESIDENTIAL
- Active, Active-New
- 1578 sq ft

#### **Basics**

Category: None, RESIDENTIAL Type: Single Family, Split Foyer

Status: Active, Active-New Bedrooms: 3 beds

**Bathrooms: 2** baths **Total rooms:** 7

Floor level: 844 Area: 1578 sq ft

Lot size: 8146 sq ft Year built: 2004

# **Building Details**

Floor covering: Carpet, Ceramic, Laminate Exterior material: Hard Board

**Roof:** Shingle Composition Parking: Attached