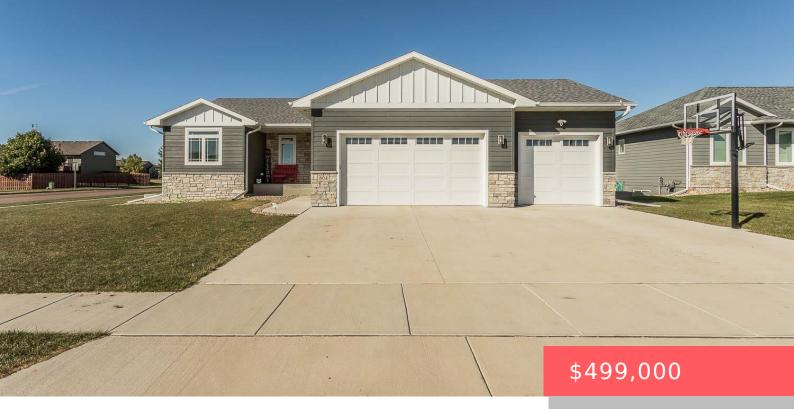

## HARRISBURG, SD, 57032

https://harr-lemme.com

HSBG - MYDLAND ESTATES ADD - LOT 1 - BLK 6

- 2 bods
- 2 baths
- Ranch, Single Family
- None, RESIDENTIAL
- Active
- 1488 sq ft

#### **Basics**

Category: None, RESIDENTIAL Type: Ranch, Single Family

Status: Active Bedrooms: 3 beds

Bathrooms: 2 baths Total rooms: 9

**Floor level:** 1488 sq ft

**Lot size: 12502** sq ft **Year built:** 2021

# **Building Details**

Floor covering: Carpet, Tile, Vinyl Basement: Full

**Exterior material:** Hard Board, Stone/Stone Veneer **Roof:** Shingle Composition

Parking: Attached