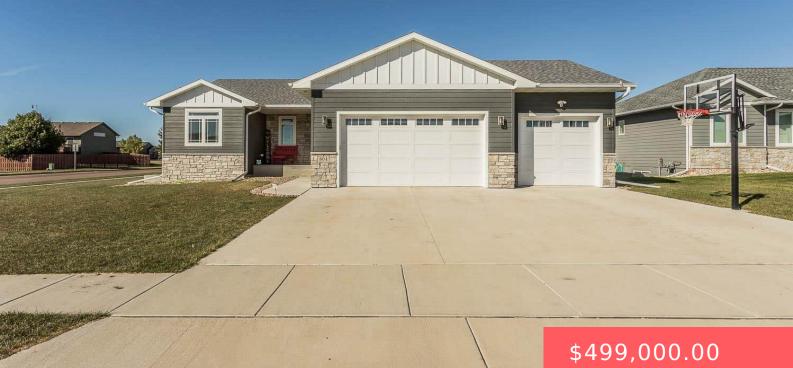

#### **804 JOHNSON CREEK CT**

https://harr-lemme.com

#### Basics

Category: None, RESIDENTIAL Status: Active-New Bathrooms: 2 baths Floor level: 1488 Lot size: 12502 sq ft

Type: Ranch, Single Family Bedrooms: 3 beds Total rooms: 9 Area: 1488 sq ft Year built: 2021

## **Building Details**

Floor covering: Carpet, Tile, Vinyl Exterior material: Hard Board, Stone/Stone Veneer Parking: Attached Basement: Full Roof: Shingle Composition