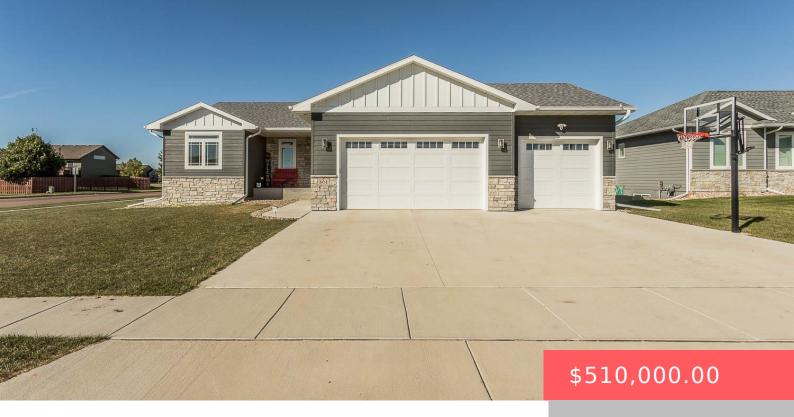

# **804 JOHNSON CREEK CT**

https://harr-lemme.com

HSBG - MYDLAND ESTATES ADD - LOT 1 - BLK 6

- 3 beds
- 2 baths
- Ranch, Single Family
- None, RESIDENTIAL
- Active. Active-New
- 1488 sq ft

#### **Basics**

Category: None, RESIDENTIAL Type: Ranch, Single Family

Status: Active, Active-New Bedrooms: 3 beds

Bathrooms: 2 baths Total rooms: 9

**Floor level:** 1488 sq ft

**Lot size: 12502** sq ft **Year built:** 2021