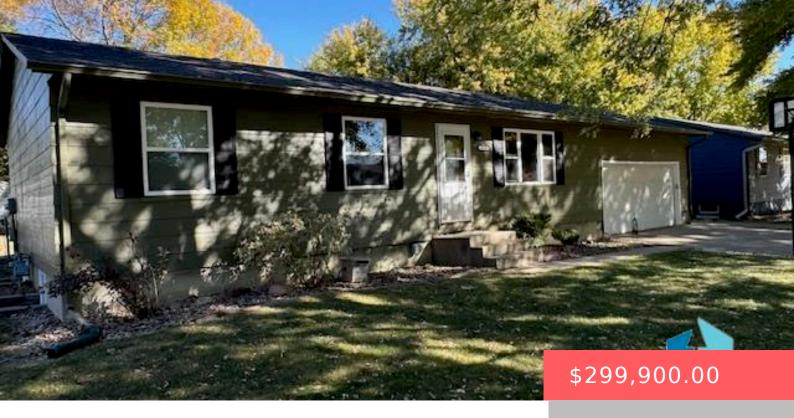

#### **804 E MAPLE ST**

https://harr-lemme.com

Block 4, Lot 3 of Scenic Meadows

- 5 heds
- 2 baths
- Ranch, Single Family
- None, RESIDENTIAL
- Active, Active-New
- 2180 sq ft

#### **Basics**

Category: None, RESIDENTIAL Type: Ranch, Single Family

**Status:** Active, Active-New **Bedrooms: 5** beds

**Bathrooms: 2** baths **Total rooms:** 12

Floor level: 1360 Area: 2180 sq ft

**Lot size: 10062** sq ft **Year built:** 1978

## **Building Details**

Floor covering: Carpet, Laminate, Wood Exterior material: Hard Board

**Roof:** Shingle Composition Parking: Attached