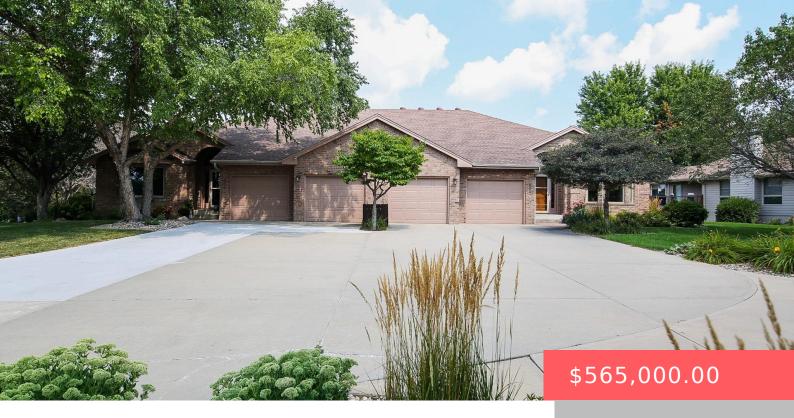

#### 804 E 69TH ST

https://harr-lemme.com

SF Lincoln Hills--Lot 5 Blk 14

- 4 beds
- 3 baths
- Ranch, Twin Home
- None, RESIDENTIAL
- Active, Active Contingent
- 2859 sq ft

#### Basics

Category: None, RESIDENTIAL Status: Active, Active - Contingent Misc, Active-New Bathrooms: 3 baths Area: 2859 sq ft Year built: 1996 Type: Ranch, Twin Home Bedrooms: 4 beds Floor level: 1689 Lot size: 17250 sq ft

## **Building Details**

Floor covering: Carpet, Tile, Wood Exterior material: Full Brick Front, Hard Board Parking: Attached Basement: Full Roof: Other

### **Amenities & Features**

Features: Main Floor Laundry, Master Bath, Master Bed Main Level, Vaulted Ceiling