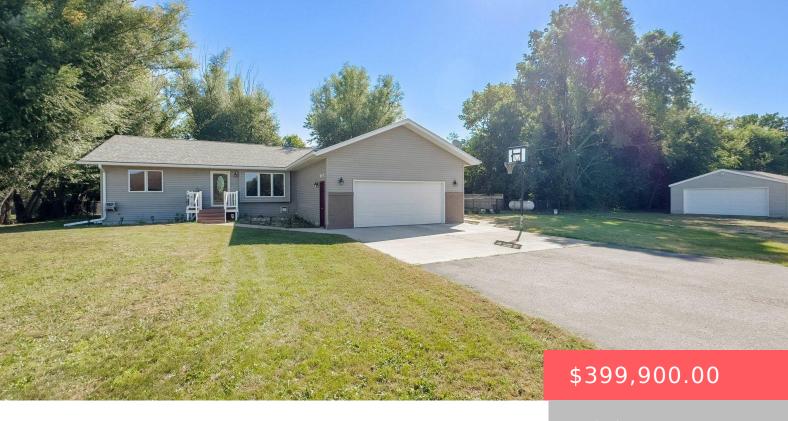

#### 804 ADAMS ST

https://harr-lemme.com

#### LOT 2 OF LOT B OF OUTLOT 13 CITY OF HURLEY IN NE1/4SW1/4 27-98-53 & N58' OF E40' OF LOT 3 OF OUTLOT

- 5 beds
- 3 baths
- Ranch, Single Family
- None, RESIDENTIAL
- Active, Active-New
- 3115 sq ft

#### Basics

Category: None, RESIDENTIAL Status: Active, Active-New Bathrooms: 3 baths Floor level: 1700 Lot size: 16767 sq ft Type: Ranch, Single Family Bedrooms: 5 beds Total rooms: 15 Area: 3115 sq ft Year built: 2003