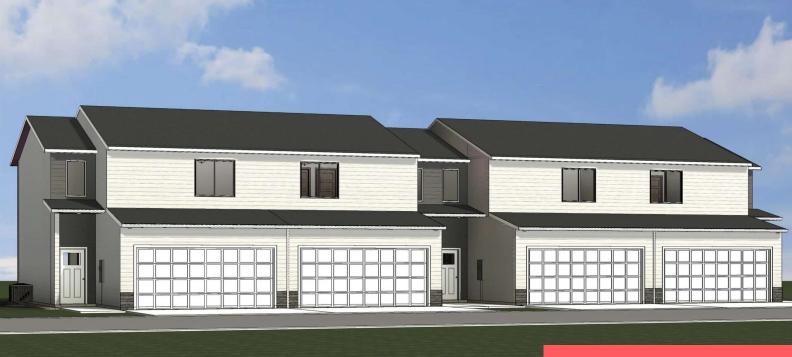

#### **8035 E TENCATE PL**

https://harr-lemme.com

# LOT 4 BLOCK 8 TENCATE ADDN AN ADDN TO THE CITY OF SIOUX FALLS

### \$288,425.00

- 3 beds
- 3 baths
- Town Home, Two Story
- New Construction
   RESIDENTIAL
- Active, Active-New
- 1399 sq ft

#### Basics

Category: New Construction, RESIDENTIAL Status: Active, Active-New Bathrooms: 3 baths Area: 1399 sq ft Year built: 2024 Type: Town Home, Two Story Bedrooms: 3 beds Floor level: 599 Lot size: 0 sq ft

### **Building Details**

Floor covering: Carpet, Laminate, Vinyl Exterior material: Cement Hardboard, Part Brick Parking: Attached Basement: None
Roof: Shingle Composition