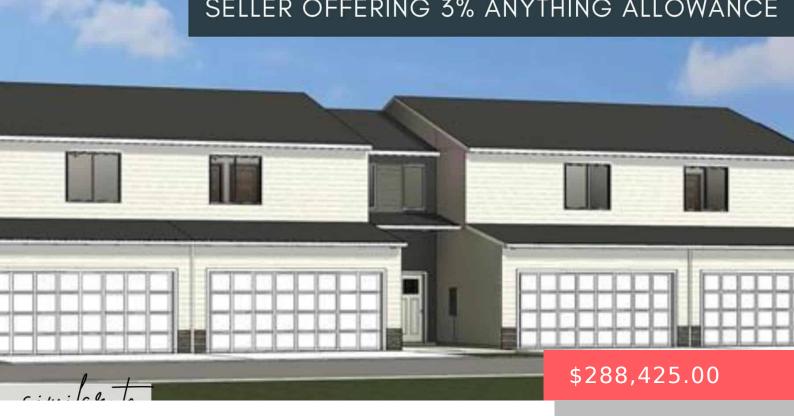

#### **8033 E TENCATE PL**

https://harr-lemme.com

LOT 4 BLOCK 8 TENCATE ADDN AN ADDN TO THE CITY OF SIOUX FALLS

- 3 heds
- 3 baths
- Town Home, Two Story
- New Construction, RESIDENTIAL
- Active-New
- 1399 sq ft

#### **Basics**

Category: New Construction, RESIDENTIAL Type: Town Home, Two Story

Status: Active-New Bedrooms: 3 beds
Bathrooms: 3 baths Floor level: 599

**Area: 1399** sq ft **Lot size: 0** sq ft **Year built:** 2024

## **Building Details**

Floor covering: Carpet, Laminate, Vinyl Basement: None

**Exterior material:** Cement Hardboard, Part Brick **Roof:** Shingle Composition

Parking: Attached