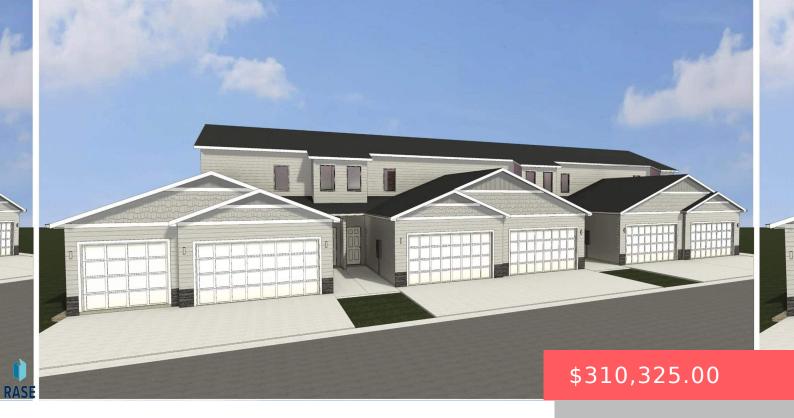

#### **8032 E TENCATE PL**

https://harr-lemme.com

LOT 6 BLOCK 7 TENCATE ADDN AN ADDN TO THE CITY OF SIOUX FALLS

- 3 beds
- 3 baths
- 1.5 Story, Town Home
- New Construction, RESIDENTIAL
- Active. Active-New
- 1657 sq ft

#### **Basics**

Category: New Construction, RESIDENTIAL Type: 1.5 Story, Town Home

Status: Active, Active-New Bedrooms: 3 beds

Bathrooms: 3 baths Floor level: 962

**Area: 1657** sq ft **Lot size: 0** sq ft