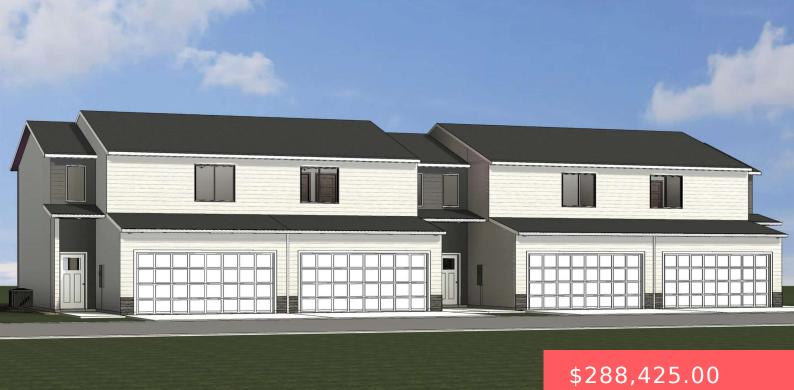

#### **8031 E TENCATE PL**

https://harr-lemme.com

LOT 4 BLOCK 8 TENCATE ADDN AN ADDN TO THE CITY OF SIOUX FALLS

- 3 beds
- 3 haths
- Town Home, Two Story
- New Construction, RESIDENTIAL
- Active, Active-New
- 1399 sa ft

#### **Basics**

Category: New Construction, RESIDENTIAL

Status: Active, Active-New

Bathrooms: 3 baths

**Area: 1399** sq ft

Lot size: 0 sq ft Year built: 2024

## **Amenities & Features**

**Amenities:** Garbage, Lawn Care, Road

Maint, Snow Removal

Features: 3+ Bedrooms Same Level, Main Floor Laundry, Master Bath, Master Bed Main Level

Type: Town Home, Two Story

**Bedrooms: 3** beds