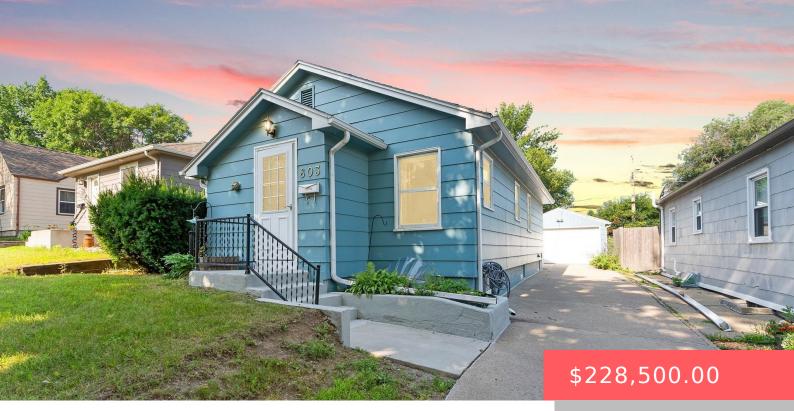

#### **803 S WILLOW AVE**

https://harr-lemme.com

#### S 38 12 Lot 1 Block 5 Addition to City of Sioux Falls

- 2 beds
- 2 baths
- Ranch, Single Family
- None, RESIDENTIAL
- Active, Active Contingent Misc. Active-New
- 1200 sq ft

#### Basics

Category: None, RESIDENTIAL Status: Active, Active - Contingent Misc, Active-New Bathrooms: 2 baths Floor level: 816 Lot size: 5097 sq ft Type: Ranch, Single Family Bedrooms: 2 beds Total rooms: 5 Area: 1200 sq ft Year built: 1949