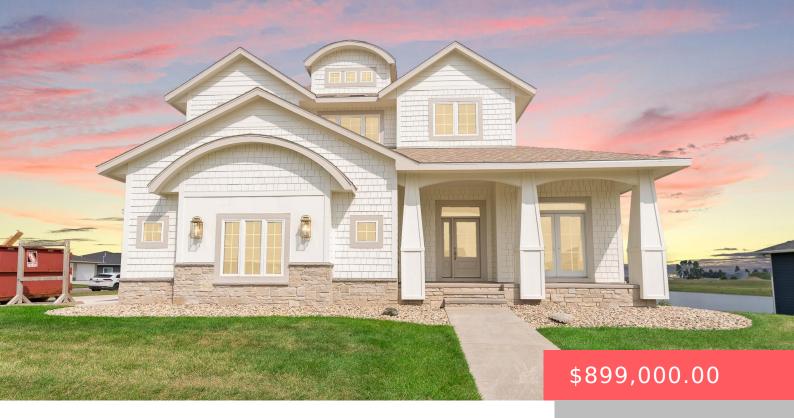

### **803 JOHNSON CREEK CT**

https://harr-lemme.com

Lot 18, Block 6, Mydland Estates Addition to the city of Harrisburg, County of Lincoln, State of SD

- 4 beds
- 3 baths
- Single Family, Two Story
- New Construction, RESIDENTIAL
- Active, Active-New
- 2817 sa ft

#### **Basics**

Category: New Construction, RESIDENTIAL Type: Single Family, Two Story

Status: Active, Active-New Bedrooms: 4 beds

Bathrooms: 3 baths Total rooms: 11

Floor level: 1816 Area: 2817 sq ft

**Lot size: 13023** sq ft **Year built:** 2024

## **Building Details**

Floor covering: Carpet, Tile, Wood Basement: Full

**Exterior material:** Hard Board **Roof:** Shingle Composition

Parking: Attached