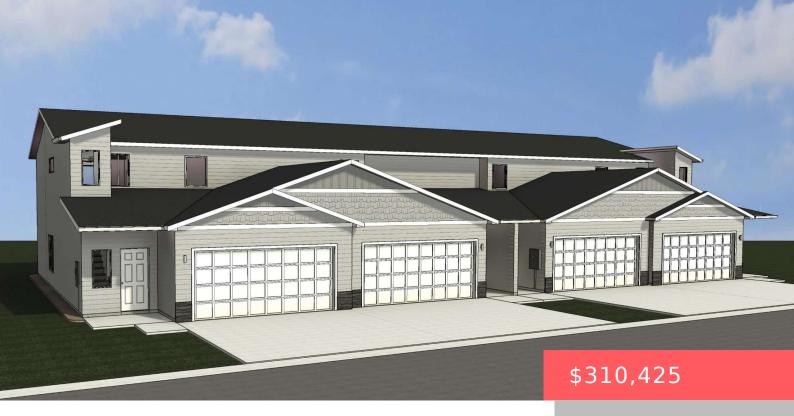

#### **8027 E TENCATE PL**

https://harr-lemme.com

LOT 3 BLOCK 8 TENCATE ADDN TO CITY OF SIOUX FALLS

- 3 heds
- 3 haths
- 1.5 Story, Town Home
- New Construction, RESIDENTIAL
- Active-New
- 1632 sq ft

#### **Basics**

Category: New Construction, RESIDENTIAL Type: 1.5 Story, Town Home

Status: Active-New Bedrooms: 3 beds

Bathrooms: 3 baths

Total rooms: 11

Floor level: 929

Area: 1632 sq ft

Lot size: 0 sq ft Year built: 2025

## **Building Details**

Floor covering: Carpet, Laminate, Vinyl Basement: None

**Exterior material:** Cement Hardboard, Part Brick **Roof:** Shingle Composition

Parking: Attached