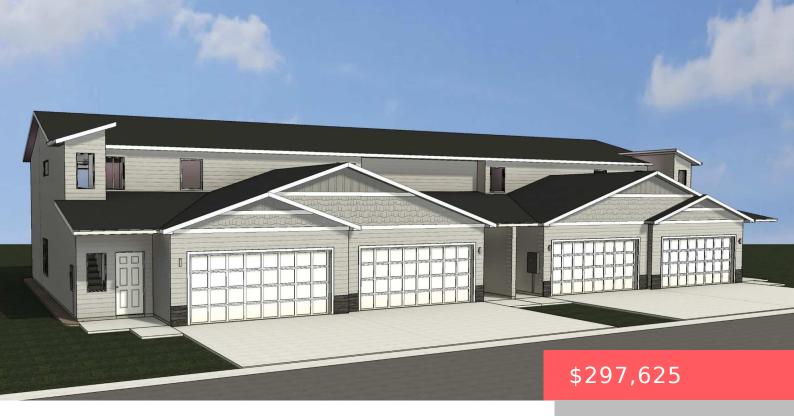

#### **8023 E TENCATE PL**

https://harr-lemme.com

LOT 4 BLOCK 8 TENCATE ADDN AN ADDN TO THE CITY OF SIOUX FALLS

- 3 heds
- 3 baths
- Town Home, Two Story
- New Construction, RESIDENTIAL
- Active-New
- 1517 sq ft

#### **Basics**

Category: New Construction, RESIDENTIAL Type: Town Home, Two Story

Status: Active-New Bedrooms: 3 beds
Bathrooms: 3 baths Floor level: 797

**Area: 1517** sq ft **Lot size: 0** sq ft **Year built:** 2025

## **Building Details**

Floor covering: Carpet, Laminate, Vinyl Basement: None

**Exterior material:** Cement Hardboard, Part Brick **Roof:** Shingle Composition

Parking: Attached