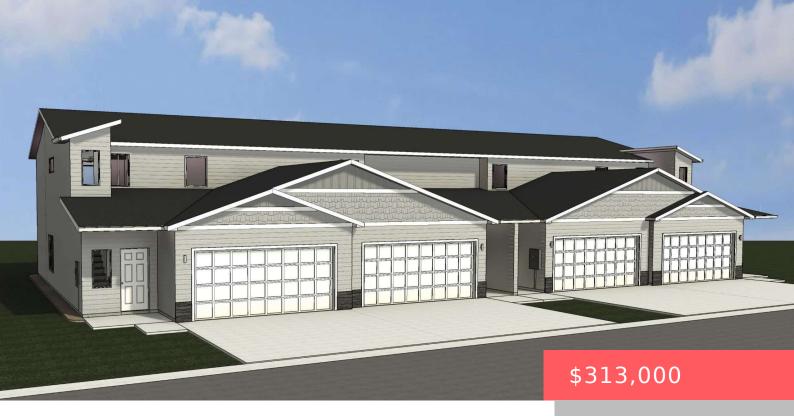

#### **8021 E TENCATE PL**

https://harr-lemme.com

LOT 3 BLOCK 8 TENCATE ADDN TO CITY OF SIOUX FALLS

- 3 heds
- 3 baths
- 1.5 Story, Town Home
- New Construction, RESIDENTIAL
- Active-New
- 1632 sq ft

#### **Basics**

Category: New Construction, RESIDENTIAL Type: 1.5 Story, Town Home

Status: Active-New Bedrooms: 3 beds

Bathrooms: 3 baths Total rooms: 11

Floor level: 929 Area: 1632 sq ft

Lot size: 0 sq ft