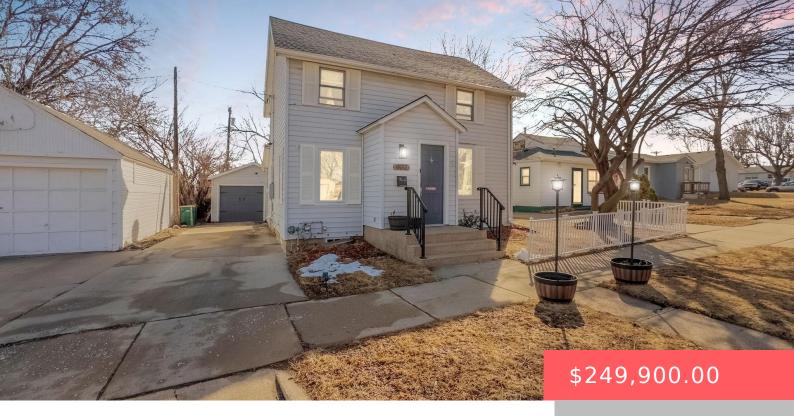

#### **802 S 10TH AVE**

https://harr-lemme.com

LOT 10 BLOCK 8 ROWLAND'S ADDN TO CITY OF SIOUX FALLS

- 2 heds
- 2 baths
- Single Family, Two Story
- None, RESIDENTIAL
- Active, Active Contingent Misc. Active-New
- 1296 sq ft

### **Basics**

Category: None, RESIDENTIAL Type: Single Family, Two Story

**Status:** Active, Active - Contingent Misc, Active-New **Bedrooms: 2** beds

Bathrooms: 2 baths Total rooms: 5

Floor level: 648 Area: 1296 sq ft

**Lot size: 5807** sq ft **Year built:** 1890

# **Building Details**

Floor covering: Carpet, Vinyl Basement: Full

**Exterior material:** Vinyl **Roof:** Shingle Composition

Parking: Detached