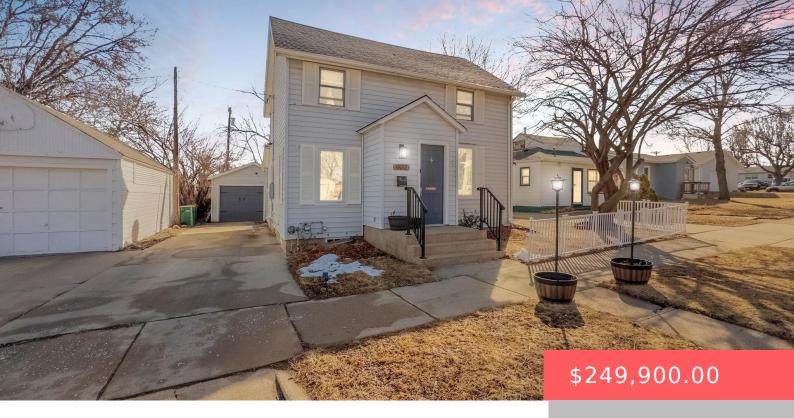

#### **802 S 10TH AVE**

https://harr-lemme.com

LOT 10 BLOCK 8 ROWLAND'S ADDN TO CITY OF SIOUX FALLS

- 2 heds
- 2 baths
- Single Family, Two Story
- None, RESIDENTIAL
- Active-New
- 1296 sq ft

### **Basics**

Category: None, RESIDENTIAL Type: Single Family, Two Story

Status: Active-New Bedrooms: 2 beds

Bathrooms: 2 baths Total rooms: 5
Floor level: 648 Area: 1296 sq ft

**Lot size: 5807** sq ft **Year built:** 1890

## **Building Details**

Floor covering: Carpet, Vinyl Basement: Full

**Exterior material:** Vinyl **Roof:** Shingle Composition

Parking: Detached