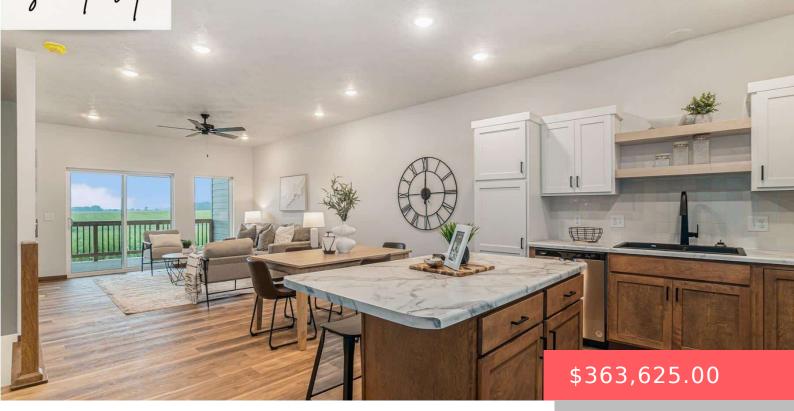

#### LOT 1 BLOCK 6 TENCATE ADDN TO CITY OF SIOUX FALLS

- 3 beds
- 3 baths
- Ranch, Town Home
- New Construction,
- Active-New
- 2115 sq ft

#### Basics

Category: New Construction, RESIDENTIAL Status: Active-New Bathrooms: 3 baths Floor level: 1145 Lot size: 0 sq ft Type: Ranch, Town Home Bedrooms: 3 beds Total rooms: 12 Area: 2115 sq ft Year built: 2024

## **Building Details**

Floor covering: Carpet, Laminate, Vinyl Exterior material: Cement Hardboard, Part Brick Parking: Attached Basement: Full
Roof: Shingle Composition

#### **Amenities & Features**

Amenities: Garbage, Lawn Care, Snow Removal **Features:** Main Floor Laundry, Master Bath, Master Bed Main Level