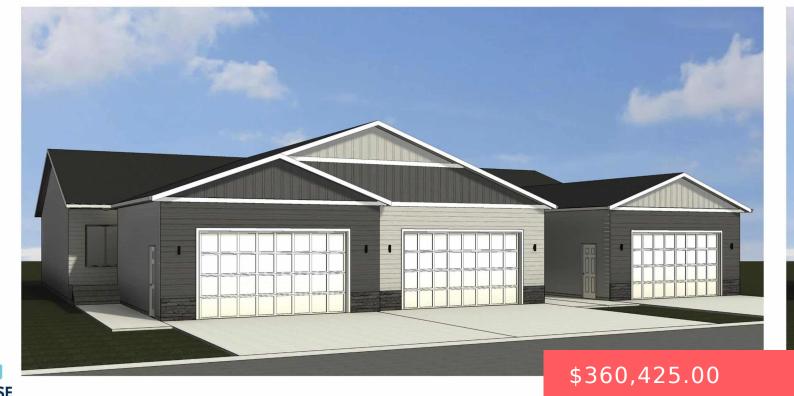

#### 8011 E 44TH ST

https://harr-lemme.com

LOT 1 BLOCK 6 TENCATE ADDN TO CITY OF SIOUX FALLS

- 3 heds
- 3 baths
- Ranch. Town Home
- New Construction, RESIDENTIAL
- Active, Active-New
- 2115 sa ft

#### **Basics**

Category: New Construction, RESIDENTIAL Type: Ranch, Town Home

Status: Active, Active-New Bedrooms: 3 beds

Bathrooms: 3 baths Total rooms: 12

Floor level: 1145 Area: 2115 sq ft

Lot size: 0 sq ft Year built: 2024

# **Building Details**

Floor covering: Carpet, Laminate, Vinyl Basement: Full

**Exterior material:** Cement Hardboard, Part Brick **Roof:** Shingle Composition

Parking: Attached