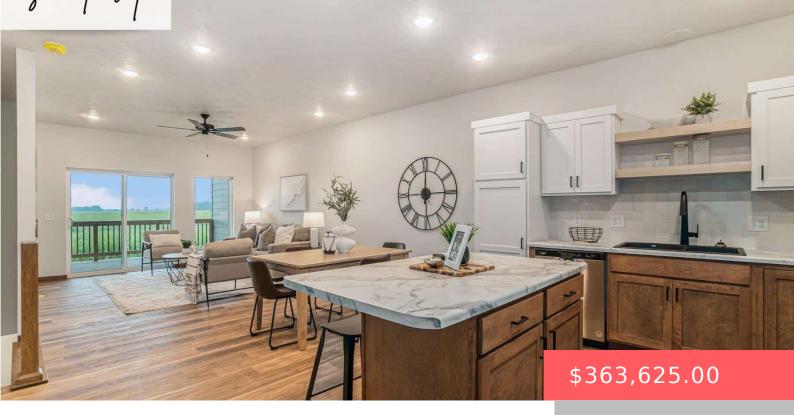

#### 8011 E 44TH ST

https://harr-lemme.com

LOT 1 BLOCK 6 TENCATE ADDN TO CITY OF SIOUX FALLS

- 3 heds
- 3 baths
- Ranch. Town Home
- New Construction, RESIDENTIAL
- Active-New
- 2115 sq ft

#### **Basics**

Category: New Construction, RESIDENTIAL Type: Ranch, Town Home

Status: Active-New Bedrooms: 3 beds
Bathrooms: 3 baths
Total rooms: 12

**Floor level:** 1145 **Area:** 2115 sq ft

Lot size: 0 sq ft Year built: 2024

# **Building Details**

Floor covering: Carpet, Laminate, Vinyl Basement: Full

**Exterior material:** Cement Hardboard, Part Brick **Roof:** Shingle Composition

Parking: Attached

### **Amenities & Features**

Amenities: Garbage, Lawn Care, Snow

Removal

Features: Main Floor Laundry, Master Bath, Master

Bed Main Level