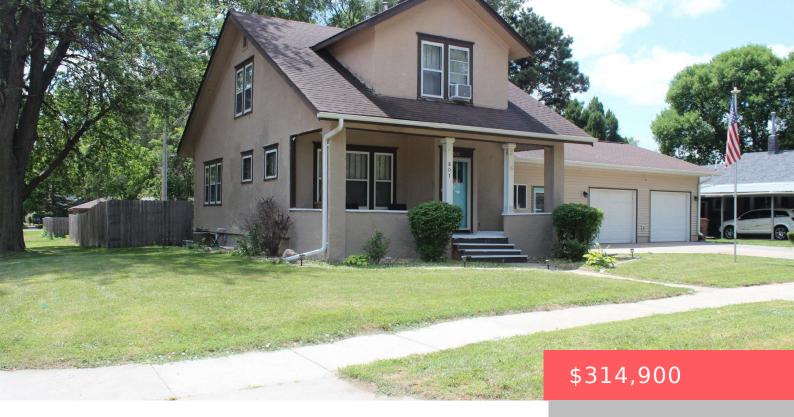

# MITCHELL, SD, 57301

https://harr-lemme.com

Lots 1 & 2 Block 27 2nd addition MH Rowleys

- 5 beds
- 2 baths
- Single Family, Two Story
- None, RESIDENTIAL
- Active
- 1825 sq ft

#### **Basics**

Category: None, RESIDENTIAL Type: Single Family, Two Story

**Status:** Active **Bedrooms: 5** beds

**Bathrooms: 2** baths **Total rooms:** 10

**Floor level:** 925 **Area: 1825** sq ft

**Lot size: 14200** sq ft **Year built:** 1920

## **Building Details**

Floor covering: Carpet, Laminate, Wood Basement: Full

**Exterior material:** Stucco/Drivit, Vinyl **Roof:** Shingle Composition

Parking: Attached