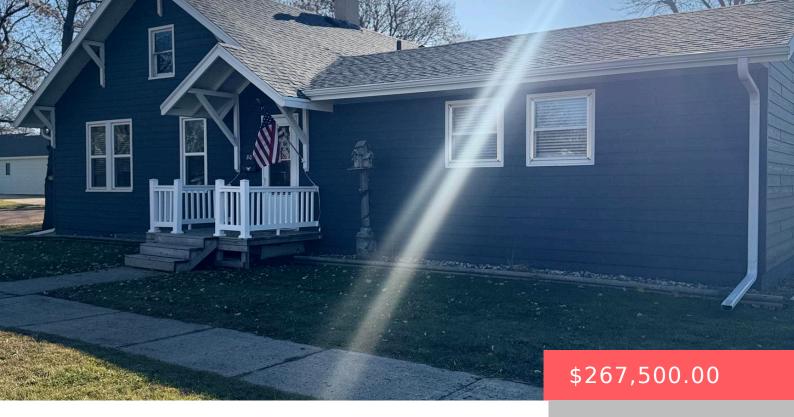

#### **801 SW 1ST ST**

https://harr-lemme.com

LOT 2 EX S21 2nd ADD. #2263M-A

- 3 beds
- 2 baths
- Ranch, Single Family
- None, RESIDENTIAL
- Active, Active-New
- 1350 sq ft

#### **Basics**

Category: None, RESIDENTIAL Type: Ranch, Single Family

**Status:** Active, Active-New **Bedrooms: 3** beds

**Bathrooms: 2** baths **Total rooms:** 9

**Floor level:** 1350 sq ft

**Lot size: 9675** sq ft **Year built:** 1919