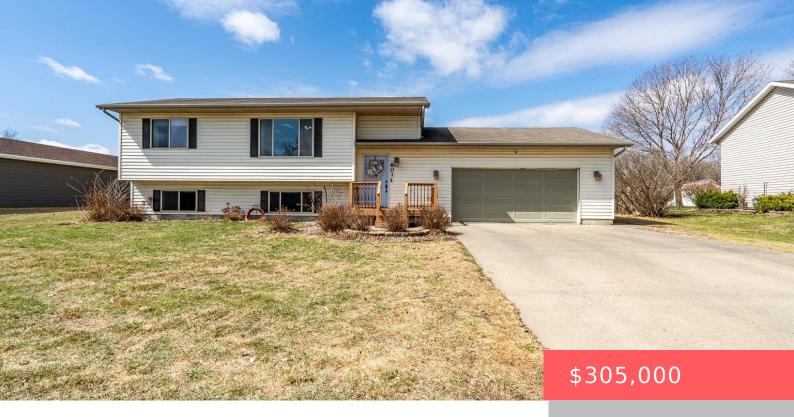

#### **CANTON, SD, 57013**

https://harr-lemme.com

CANTON-MARSHIK ADD LOT 9-BLK 3

- 4 beds
- 2 baths
- Single Family, Split Foyer
- None, RESIDENTIAL
- Active
- 1844 sq ft

#### Basics

Category: None, RESIDENTIAL Status: Active Bathrooms: 2 baths Floor level: 972 Lot size: 14050 sq ft Type: Single Family, Split Foyer Bedrooms: 4 beds Total rooms: 9 Area: 1844 sq ft Year built: 1997

# **Building Details**

Floor covering: Carpet, Tile, Vinyl Exterior material: Vinyl Parking: Attached

Basement: Full
Roof: Shingle Composition