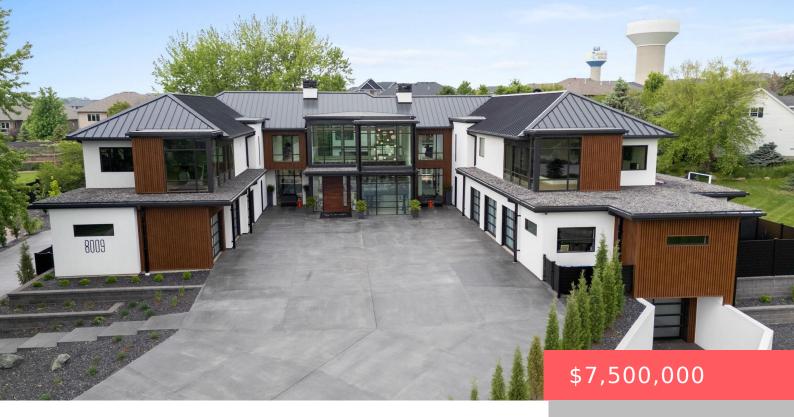

# SIOUX FALLS, SD, 57108

https://harr-lemme.com

LOT 1A BLOCK 3 WINDSWEPT MEADOWS ADD CITY OF SIOUX FALLS

- 6 beds
- 8 baths
- Single Family, Two Story
- None, RESIDENTIAL
- Active
- 10423 sq ft