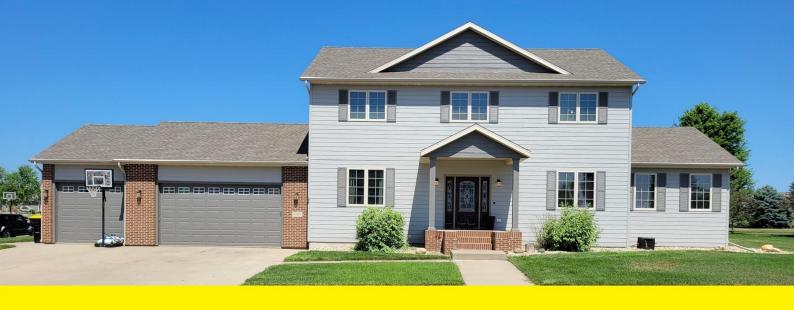

# **OPEN HOUSE**

\$699,900.00

#### 8009 S RED HILL CIR

https://harr-lemme.com

Lot 4, Block 12, Cinnamon Ridge Addition

- 5 beds
- 4 baths
- Single Family, Two Story
- None, RESIDENTIAL
- Active, Active Contingent Misc. Active-New
- 4352 sa ft

#### **Basics**

Category: None, RESIDENTIAL Type: Single Family, Two Story

**Status:** Active, Active - Contingent Misc, Active-New **Bedrooms: 5** beds

Bathrooms: 4 baths Total rooms: 16

## **Building Details**

Floor covering: Carpet, Ceramic, Wood Basement: Full

**Exterior material:** Hard Board, Part Brick **Roof:** Shingle Composition

Parking: Attached

#### **Amenities & Features**

Features: 3+ Bedrooms Same Level, Master Bath, Other, Tray Ceiling, Vaulted Ceiling