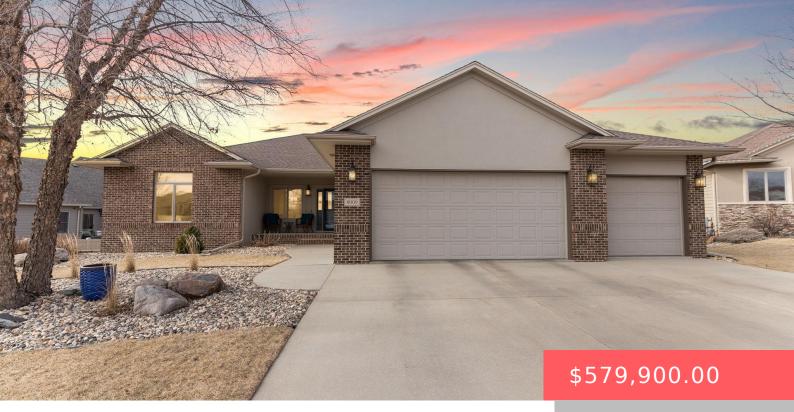

#### **8009 S HACKROTT CIR**

https://harr-lemme.com

Lot 3, Block 4, Cinnamon Ridge

- 4 beds
- 3 baths
- Ranch, Single Family
- None, RESIDENTIAL
- Active, Active Contingent Misc. Active-New
- 3032 sq ft

#### Basics

Category: None, RESIDENTIAL Status: Active, Active - Contingent Misc, Active-New Bathrooms: 3 baths Floor level: 1632 Lot size: 12013 sq ft Type: Ranch, Single Family Bedrooms: 4 beds Total rooms: 9 Area: 3032 sq ft Year built: 2006

# **Building Details**

Floor covering: Carpet, Ceramic, Heated, Tile Exterior material: Part Brick, Stucco/Drivit Parking: Attached Basement: Full
Roof: Shingle Composition