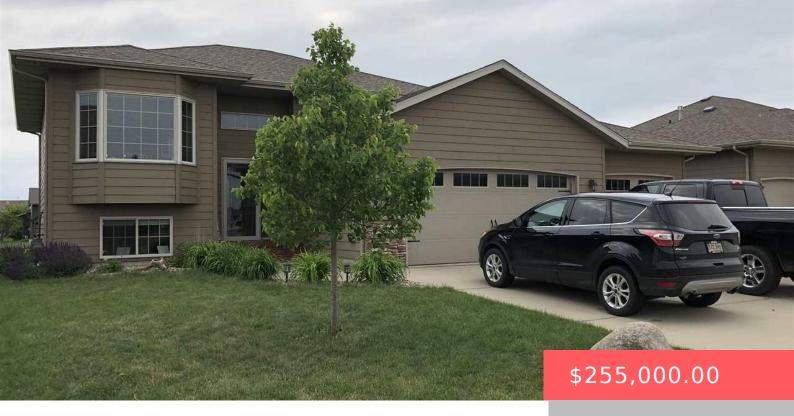

#### 8008 W WILSON DR

https://harr-lemme.com

Lot 23 block 4 SOUTHERN VISTAS ADDITION TO THE CITY OF SIOUX FALLS

- 1 hods
- 3 baths
- Single Family, Split Foyer
- None, RESIDENTIAL
- Sold
- 1815 sq ft

### **Basics**

Category: None, RESIDENTIAL Type: Single Family, Split Foyer

Status: Sold Bedrooms: 4 beds

Bathrooms: 3 baths Total rooms: 12

**Floor level:** 1015 **Area:** 1815 sq ft

**Lot size: 7376** sq ft **Year built:** 2009