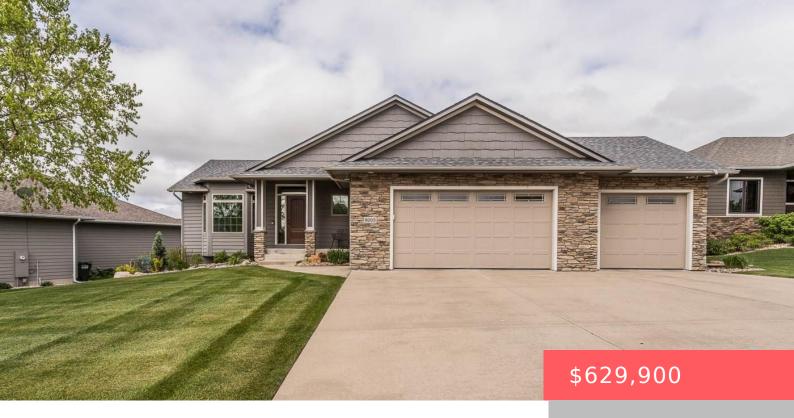

# SIOUX FALLS, SD, 57108

https://harr-lemme.com

SF- Timber Oak Add Lot 13 Blk 6

- 4 heds
- 4 baths
- Multi Level, Single Family
- None, RESIDENTIAL
- Active
- 3062 sq ft

#### **Basics**

Category: None, RESIDENTIAL Type: Multi Level, Single Family

Status: Active Bedrooms: 4 beds

**Bathrooms: 4** baths **Total rooms: 9** 

Floor level: 842 Area: 3062 sq ft

**Lot size: 13275** sq ft **Year built:** 2014

# **Building Details**

Floor covering: Carpet, Laminate, Tile, Wood Basement: Full

**Exterior material:** Hard Board, Part Brick **Roof:** Shingle Composition

Parking: Attached