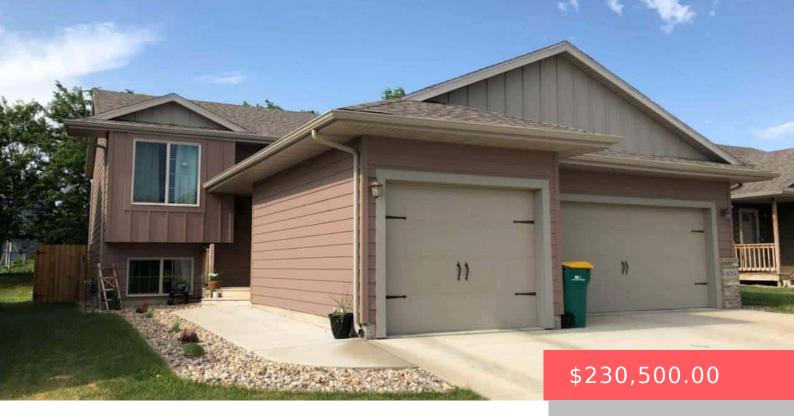

### **8004 W VISTA PARK ST**

https://harr-lemme.com

Lot 8 Blk 19 Southern Vista's Addn, Sioux Falls City, Minnehaha County

- 3 hads
- 2 baths
- Single Family, Split Foyer
- None, RESIDENTIAL
- Sold
- 1780 sq ft

#### **Basics**

Category: None, RESIDENTIAL Type: Single Family, Split Foyer

Status: Sold Bedrooms: 3 beds

Bathrooms: 2 baths Total rooms: 8

**Floor level:** 980 **Area: 1780** sq ft

Lot size: 6000 sq ft Year built: 2015

## **Building Details**

Floor covering: Carpet, Laminate, Tile, Vinyl Basement: Full

**Exterior material:** Cement Hardboard **Roof:** Shingle Composition

Parking: Attached