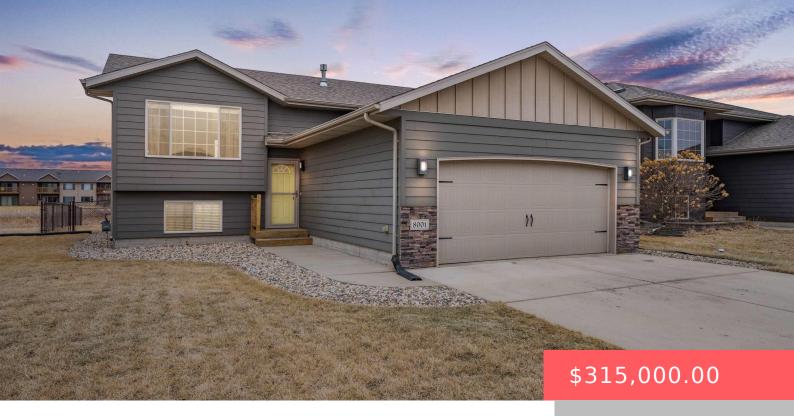

#### 8001 W 55TH ST

https://harr-lemme.com

Lot 14 Block 6 Southern Vistas Addition to the City of Sioux Falls

- 3 heds
- 2 baths
- Single Family, Split Foyer
- None, RESIDENTIAL
- Active, Active Contingent Misc, Active-New
- 1525 sq ft

#### **Basics**

Category: None, RESIDENTIAL Type: Single Family, Split Foyer

**Status:** Active, Active - Contingent Misc, Active-New **Bedrooms: 3** beds

Bathrooms: 2 baths Total rooms: 9

Floor level: 853 Area: 1525 sq ft

## **Building Details**

Floor covering: Carpet, Vinyl Basement: Full

Exterior material: Cement Hardboard, Part Brick Roof: Shingle Composition

Parking: Attached