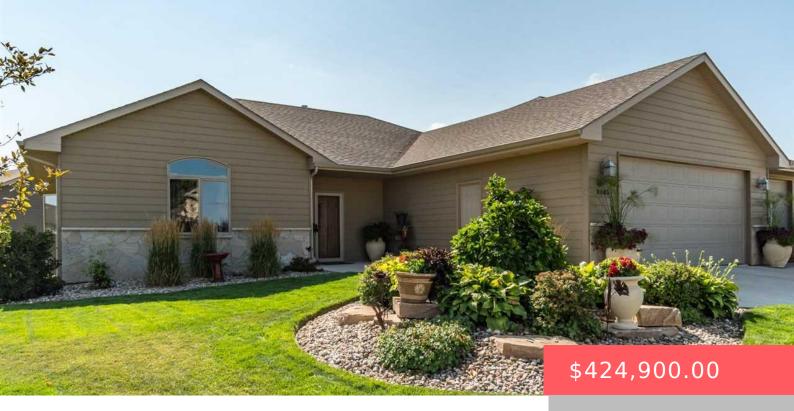

#### 8000 S COPPER RIDGE RD

https://harr-lemme.com

Block 4 Lot 21 Cinnamon Ridge Addition

- 1 hods
- 3 haths
- Ranch, Single Family
- None, RESIDENTIAL
- Sold
- 3037 sq ft

#### **Basics**

Category: None, RESIDENTIAL Type: Ranch, Single Family

Status: Sold Bedrooms: 4 beds

**Bathrooms: 3** baths **Total rooms:** 9

Floor level: 1722 Area: 3037 sq ft

**Lot size: 13384** sq ft **Year built:** 2011