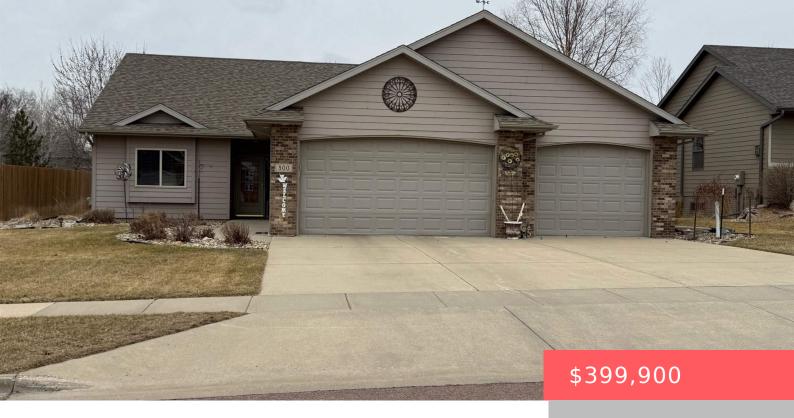

## **SIOUX FALLS, SD, 57108-4102**

https://harr-lemme.com

LOT 4 BLOCK 4 TWIN EAGLE ADD CITY OF SIOUX FALLS

- 2 heds
- 2 baths
- Ranch, Single Family
- None, RESIDENTIAL
- Active
- 1675 sq ft

#### **Basics**

Category: None, RESIDENTIAL Type: Ranch, Single Family

Status: Active Bedrooms: 2 beds

Bathrooms: 2 baths Total rooms: 5

**Floor level:** 1675 Area: **1675** sq ft

**Lot size: 10125** sq ft **Year built:** 2007

## **Building Details**

Floor covering: Carpet, Tile, Wood Basement: None

**Exterior material:** Hard Board, Part Brick **Roof:** Shingle Composition

Parking: Attached