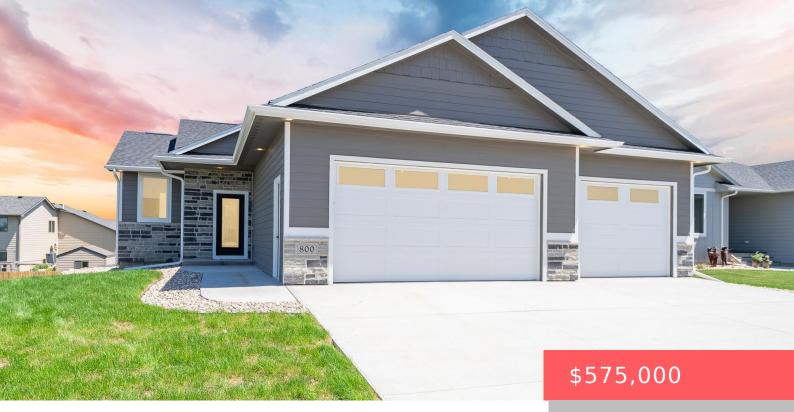

# HARTFORD, SD, 57033

https://harr-lemme.com

LOT 27 BLOCK 5 WESTERN MEADOWS ADDITION TO THE CITY OF HARTFORD

Lisa Schaefer

- E bods
- 3 baths
- Ranch, Single Family
- None, RESIDENTIAL
- Active
- 2612 sq ft

#### **Basics**

Category: None, RESIDENTIAL Type: Ranch, Single Family

Status: Active Bedrooms: 5 beds

**Bathrooms: 3** baths **Total rooms:** 13

Floor level: 1420 Area: 2612 sq ft

**Lot size: 8092** sq ft **Year built:** 2023

## **Building Details**

Floor covering: Carpet, Laminate, Tile

Basement: Full

**Exterior material:** Stone/Stone Veneer, Wood **Roof:** Shingle Composition

Parking: Attached