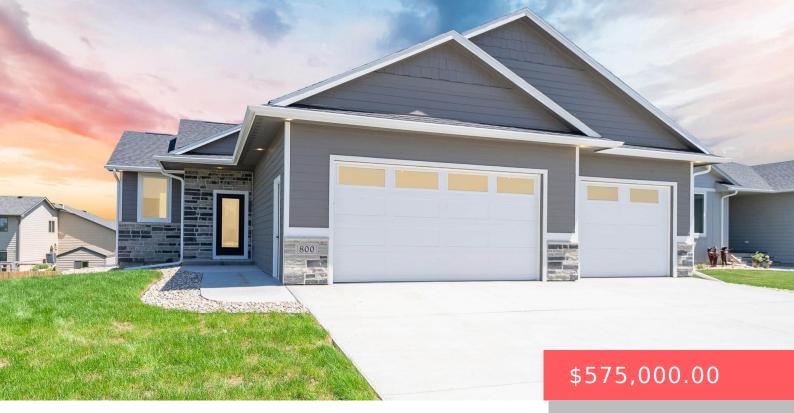

#### 800 W OPAL LN

https://harr-lemme.com

LOT 27 BLOCK 5 WESTERN MEADOWS ADDITION TO THE CITY OF HARTFORD

- 5 hads
- 3 baths
- Ranch, Single Family
- None, RESIDENTIAL
- Active
- 2612 sq ft

#### **Basics**

Category: None, RESIDENTIAL Type: Ranch, Single Family

Status: Active Bedrooms: 5 beds

Bathrooms: 3 baths Total rooms: 13

Floor level: 1420 Area: 2612 sq ft

Lot size: 8092 sq ft Year built: 2023