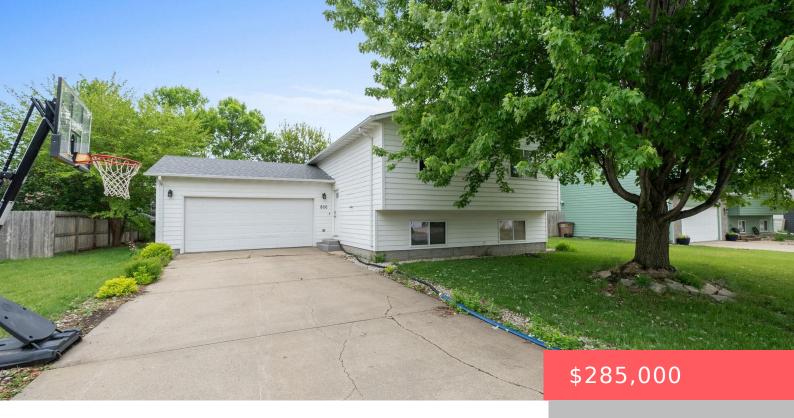

## **TEA, SD, 57064**

https://harr-lemme.com

LOT 16 BLOCK 5 ATKINSHEIGHT ADD CITY OF TEA

- 4 heds
- 2 baths
- Single Family, Split Foyer
- None, RESIDENTIAL
- Active
- 1331 sq ft

#### **Basics**

Category: None, RESIDENTIAL Type: Single Family, Split Foyer

Status: Active Bedrooms: 4 beds

Bathrooms: 2 baths Total rooms: 8

Floor level: 736 Area: 1331 sq ft

**Lot size: 8233** sq ft **Year built:** 1996

# **Building Details**

Floor covering: Carpet, Laminate, Tile Basement: Full

**Exterior material:** Vinyl **Roof:** Shingle Composition

Parking: Attached