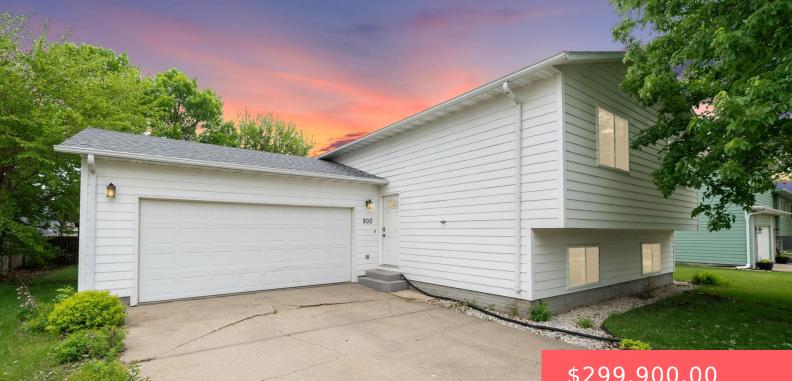

#### **800 N POPLAR AVE**

https://harr-lemme.com

LOT 16 BLOCK 5 ATKINS HEIGHT ADD CITY OF TEA

- \$299,900.00

#### Basics

Category: None, RESIDENTIAL Status: Active Bathrooms: 2 baths Floor level: 736 Lot size: 8233 sq ft Type: Single Family, Split Foyer Bedrooms: 4 beds Total rooms: 8 Area: 1331 sq ft Year built: 1996

# **Building Details**

Floor covering: Carpet, Laminate, Tile Exterior material: Vinyl Parking: Attached Basement: Full Roof: Shingle Composition