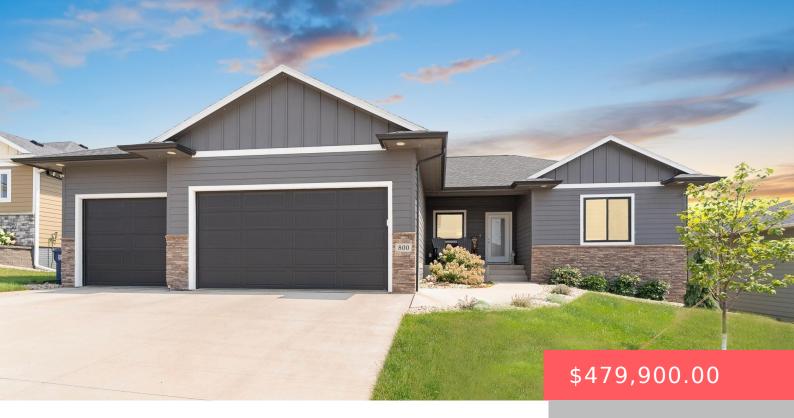

#### **800 N EMERALD DR**

https://harr-lemme.com

Lot 4 Block 4 Stone Ridge Estates to the city of Brandon

- 3 heds
- 2 baths
- Ranch, Single Family
- None, RESIDENTIAL
- Active. Active-New
- 1520 sq ft

#### **Basics**

Category: None, RESIDENTIAL Type: Ranch, Single Family

Status: Active, Active-New Bedrooms: 3 beds

**Bathrooms: 2** baths **Total rooms:** 7

**Floor level:** 1520 Area: **1520** sq ft

**Lot size: 8629** sq ft **Year built:** 2019

## **Building Details**

Floor covering: Carpet, Tile Basement: Full

**Exterior material:** Hard Board, Stone/Stone Veneer **Roof:** Shingle Composition

Parking: Attached