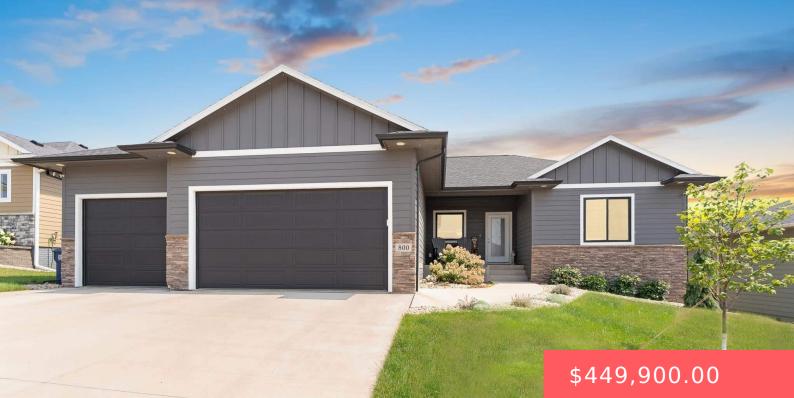

#### **800 N EMERALD DR**

https://harr-lemme.com

Lot 4 Block 4 Stone Ridge Estates to the city of Brandon

- 3 beds
- 2 baths
- Ranch, Single Family
- None, RESIDENTIAL
- Active, Active-New
- 1520 sq ft

#### Basics

Category: None, RESIDENTIAL Status: Active, Active-New Bathrooms: 2 baths Floor level: 1520 Lot size: 8629 sq ft Type: Ranch, Single Family Bedrooms: 3 beds Total rooms: 7 Area: 1520 sq ft Year built: 2019

# **Building Details**

Floor covering: Carpet, Tile Exterior material: Hard Board, Stone/Stone Veneer Parking: Attached

Basement: Full
Roof: Shingle Composition