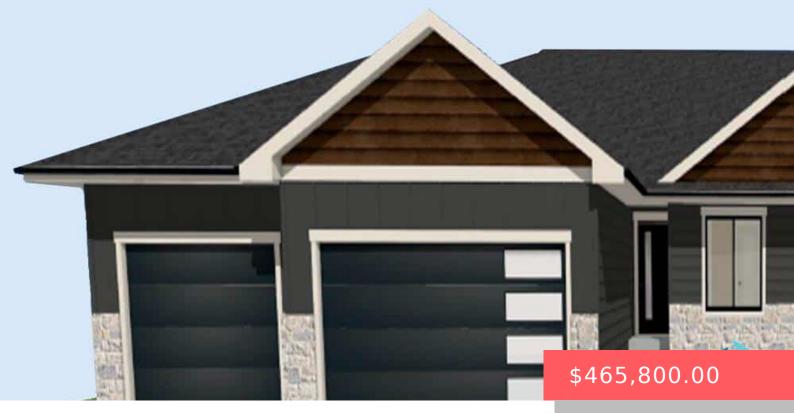

#### **7920 S PASQUEFLOWER LN**

https://harr-lemme.com

#### LOT 10, BLOCK 4 SAGE MEADOW VILLAGE ADDITION

- 3 beds
- 3 baths
- Ranch, Twin Home
- New Construction,
- RESIDENTIAL
- Active
- 2228 sq ft

### Basics

Category: New Construction, RESIDENTIAL Status: Active Bathrooms: 3 baths Floor level: 1291 Lot size: 7000 sq ft Type: Ranch, Twin Home Bedrooms: 3 beds Total rooms: 9 Area: 2228 sq ft Year built: 2024

# **Building Details**

Floor covering: Carpet, Tile, Vinyl Exterior material: Hard Board, Stone/Stone Veneer Parking: Attached Basement: Full
Roof: Shingle Composition